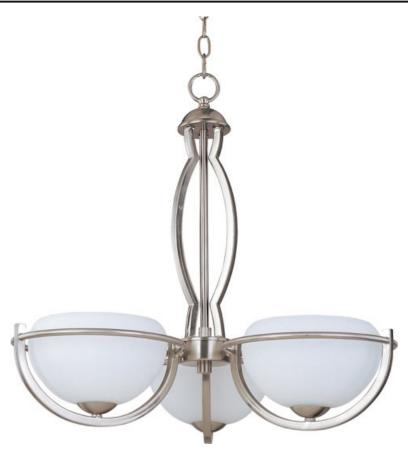

# PRODUCT DESCRIPTION

Modern design and state of the art technology make this a must have for any showroom. Sleek Satin Nickel structure support bold satin White glass shades. The chandelier feature dimmable fluorescent ballasts for optimum energy efficiency and the ability to control light output.

# **MEASUREMENTS**

DIMENSION : 24.5" W x 26" H

HANGING WEIGHT : 15 lb

## LAMPING

BULB : 3 x 13W Fluorescent CFL , 0W Total

BULB INCLUDED : (Included)

DIMMABLE :

# GLASS

White WT

#### MATERIAL

Iron