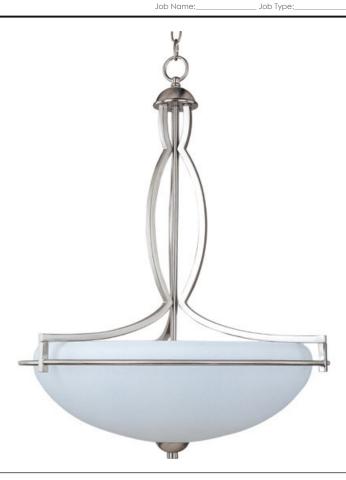

## PRODUCT DESCRIPTION

Modern design and state of the art technology make this a must have for any showroom. Sleek Satin Nickel structure support bold satin White glass shades. The chandelier feature dimmable fluorescent ballasts for optimum energy efficiency and the ability to control light output.

## **MEASUREMENTS**

DIMENSION : 24" W x 22.5" H

HANGING WEIGHT