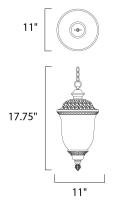

# PRODUCT DESCRIPTION

Carriage House EE is a traditional, early American fixture in an Oriental Bronze with Mocha glass.



# **MEASUREMENTS**

: 12" W x 9.5" H DIMENSION HANGING WEIGHT : 6.17 lb

## **LAMPING**

**LUMENS** : 1,800 Rated

: 2 x 13W Fluorescent GU24 , 26W Total BULB

BULB INCLUDED : (Included) DIMMABLE : No CRI : 81-82 CRI : 2700K COLOR\_TEMP

### **FINISHES OPTION**



Oriental Bronze

## **GLASS**

Mocha MO

#### MATERIAL

Die Cast Aluminum

## **RATINGS**

Damp Location **Energy Star** 





# **ADDITIONAL**

INCANDESCENT WATTS: 164 RATED LIFE 10000 Hours **OPERATING TEMPERATURE:** -20°C (-4°F), 40°C (104°F)

Always consult a qualified electrician before installing any lighting product.



# WESTERN DISTRIBUTION CENTER (HEADQUARTER)

253 NORTH VINELAND AVE I CITY OF INDUSTRY, CA 91746

# **EASTERN DISTRIBUTION CENTER**

4200 SHIRLEY DR. I ATLANTA, GA 30336

P. 626.956.4200 | F. 626.956.4225