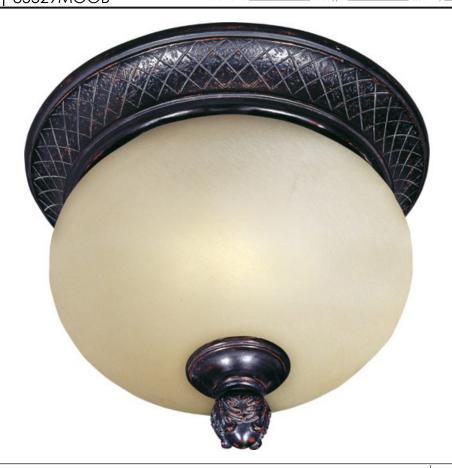

# PRODUCT DESCRIPTION

Carriage House EE is a traditional, early American fixture in an Oriental Bronze with Mocha glass.

### **FINISHES OPTION**

Oriental Bronze

## **GLASS**

Mocha MO

#### MATERIAL

Die Cast Aluminum