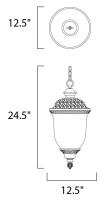

### MEASUREMENTS

HANGING WEIGHT

DIMENSION

: 12.5" W x 24.5" H

: 12 lb

|    | : 1,355 Rated                          |
|----|----------------------------------------|
|    | : 1 x 18W Fluorescent GU24 , 18W Total |
| ED | : (Included)                           |
|    | : No                                   |
|    | : 80+ CRI                              |
| D  | : 2700K                                |