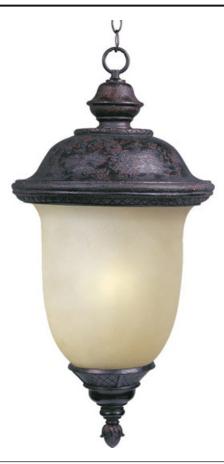

### PRODUCT DESCRIPTION

Carriage House EE is a traditional, early American fixture in an Oriental Bronze with Mocha glass.

# FINISHES OPTION

Oriental Bronze

**GLASS** Mocha MO

MATERIAL Die Cast Aluminum

**RATINGS** Damp Location