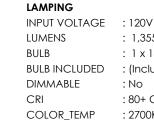

### MEASUREMENTS

HANGING WEIGHT

DIMENSION

: 12.5" W x 24.5" H

: 12 lb

|    | : 1,355 Rated                          |
|----|----------------------------------------|
|    | : 1 x 18W Fluorescent GU24 , 18W Total |
| ED | : (Included)                           |
|    | : No                                   |
|    | : 80+ CRI                              |
| D  | : 2700K                                |