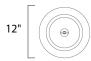

#### **MEASUREMENTS**

DIMENSION : 12" W x 17.25" H

HANGING WEIGHT : 10.56 lb

LAMPING

INPUT VOLTAGE : 120V

LUMENS : 1,760 Rated

BULB : 1 x 26W Fluorescent GU24, 26W Total

**BULB INCLUDED** : (Included) DIMMABLE :No COLOR\_TEMP : 2700K