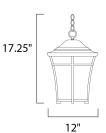

#### **MEASUREMENTS**

DIMENSION : 12" W x 17.25" H

HANGING WEIGHT : 10.56 lb

LAMPING

INPUT VOLTAGE : 120V

LUMENS : 1,760 Rated

BULB : 1 x 26W Fluorescent GU24, 26W Total

**BULB INCLUDED** : (Included) DIMMABLE :No COLOR\_TEMP : 2700K