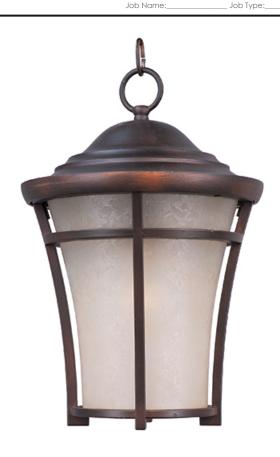

## **PRODUCT DESCRIPTION**

This transitional design in die cast aluminum at a remarkable price point. Finished in Copper Oxide with a hand painted Lace glass and two lamping options with both fluorescent and incandescent versions available. Optional LED lamping adds additional energy savings and long life.

## **FINISHES OPTION**

Copper Oxide

### **GLASS**

Lace LA

#### MATERIAL

DIE CAST ALUMINUM