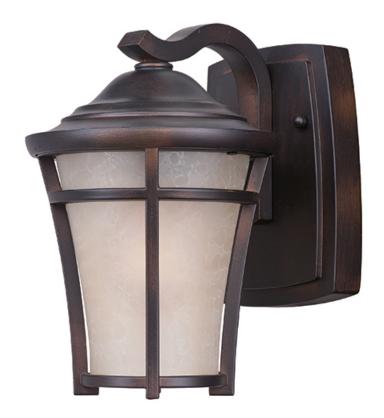

### **PRODUCT DESCRIPTION**

This transitional design in die cast aluminum at a remarkable price point. Finished in Copper Oxide with a hand painted Lace glass and two lamping options with both fluorescent and incandescent versions available. Optional LED lamping adds additional energy savings and long life.