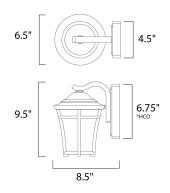

\*height of fixture from top of fixture to center of the outlet

# **MEASUREMENTS**

DIMENSION : 6.5" W x 9.5" H x 8.5" Ext : 4.5" W x 6.75" H x 2.5" HCO **BACK PLATE** 

HANGING WEIGHT : 2.93 lb