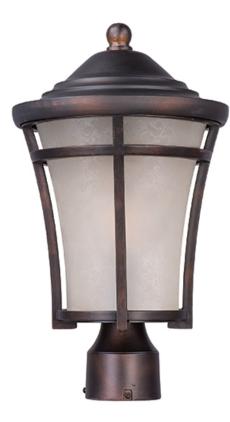

## **PRODUCT DESCRIPTION**

This transitional design in die cast aluminum at a remarkable price point. Finished in Copper Oxide with a hand painted Lace glass and two lamping options with both fluorescent and incandescent versions available. Optional LED lamping adds additional energy savings and long life.

## FINISHES OPTION

Copper Oxide

GLASS Lace LA

MATERIAL DIE CAST ALUMINUM

RATINGS Wet Location