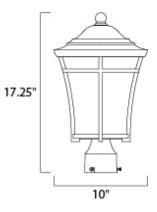

### **MEASUREMENTS**

DIMENSION

LAMPING

COLOR\_TEMP

: 10" L x 10" W x 17.25" H HANGING WEIGHT : 6.82 lb

INPUT VOLTAGE : 120V LUMENS BULB BULB INCLUDED DIMMABLE

: 1,355 Rated

: 1 x 18W Fluorescent GU24 , 18W Total : (Included) :No :2700K