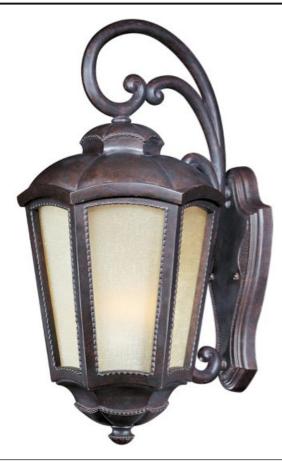

### PRODUCT DESCRIPTION

The Pacific Heights VX EE, an energy saving fluorescent outdoor collection finished in Mottled Leather with Tawny Linen glass, is made with Vivex, the new standard in outdoor lighting boasting a winning combination of innovation, intricate design, quality construction and an astonishing finishes. The Pacific Heights VX EE collection is non-corrosive, UV resistant, Title 24 rated and backed by a 5-Year Limited Warranty.

# **MEASUREMENTS**

DIMENSION : 13.5" W x 27.5" H x 16" Ext BACK PLATE : 7" W x 15.5" H x 14.5" HCO

HANGING WEIGHT : 17.2 lb

LAMPING

LUMENS : 1,760 Rated

BULB : 1 x 26W Fluorescent GU24 , 26W Total

BULB INCLUDED : (Included)

# **GLASS**

Tawny Linen TL

#### MATERIAL

Vivex