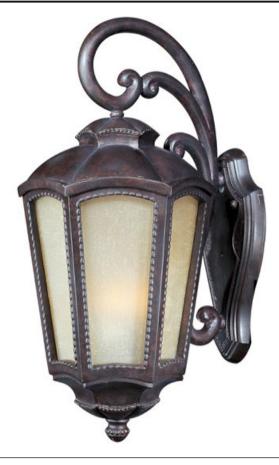

# **PRODUCT DESCRIPTION**

The Pacific Heights VX EE, an energy saving fluorescent outdoor collection finished in Mottled Leather with Tawny Linen glass, is made with Vivex, the new standard in outdoor lighting boasting a winning combination of innovation, intricate design, quality construction and an astonishing finishes. The Pacific Heights VX EE collection is non-corrosive, UV resistant, Title 24 rated and backed by a 5-Year Limited Warranty.

## MEASUREMENTS

DIMENSION BACK PLATE HANGING WEIGHT

: 11" W x 23.5" H x 12.5" Ext : 6.75" W x 15.5" H x 12" HCO : 9.81 lb

### FINISHES OPTION

Mottled Leather

GLASS Tawny Linen TL

MATERIAL Vivex

RATINGS Wet Location **Energy Star** 