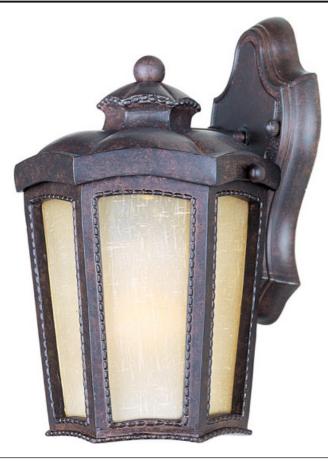

### **PRODUCT DESCRIPTION**

The Pacific Heights VX EE, an energy saving fluorescent outdoor collection finished in Mottled Leather with Tawny Linen glass, is made with Vivex, the new standard in outdoor lighting boasting a winning combination of innovation, intricate design, quality construction and an astonishing finishes. The Pacific Heights VX EE collection is non-corrosive, UV resistant, Title 24 rated and backed by a 5-Year Limited Warranty.

#### MEASUREMENTS

DIMENSION BACK PLATE HANGING WEIGHT LAMPING

: 6.5" W x 10" H x 7" Ext : 5" W x 9" H x 3.5" HCO : 2.86 lb

LUMENS BULB BULB INCLUDED DIMMABLE CRI COLOR\_TEMP

:2700K

: 1 x 13W Fluorescent GU24 , 13W Total

# GLASS Tawny Linen TL

MATERIAL Vivex

RATINGS Wet Location **Energy Star** 

FINISHES OPTION

Mottled Leather