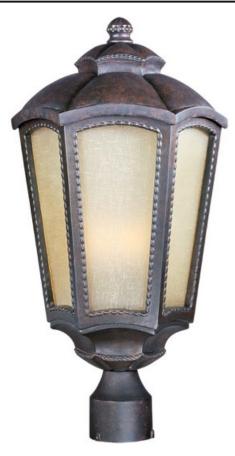

## **PRODUCT DESCRIPTION**

The Pacific Heights VX EE, an energy saving fluorescent outdoor collection finished in Mottled Leather with Tawny Linen glass, is made with Vivex, the new standard in outdoor lighting boasting a winning combination of innovation, intricate design, quality construction and an astonishing finishes. The Pacific Heights VX EE collection is non-corrosive, UV resistant, Title 24 rated and backed by a 5-Year Limited Warranty.

> MEASUREMENTS DIMENSION

: 5.95 lb

LAMPING

HANGING WEIGHT

LUMENS BULB BULB INCLUDED DIMMABLE :No CRI : 81-82 CRI COLOR\_TEMP :2700K

: 11" W x 22" H

: 1,355 Rated

: 1 x 18W Fluorescent GU24 , 18W Total : (Included)

## **FINISHES OPTION**

Mottled Leather

GLASS Tawny Linen TL

MATERIAL Vivex

RATINGS Wet Location

ADDITIONAL **INCANDESCENT WATTS: 123** RATED LIFE 10000 Hours

Always consult a qualified electrician before installing any lighting product.