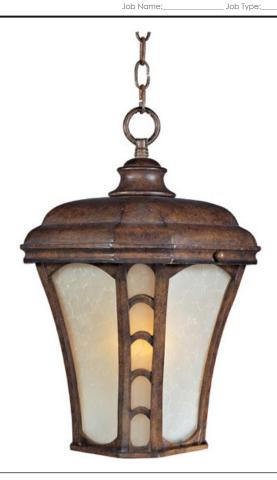

### PRODUCT DESCRIPTION

The Lake Shore VX EE, an energy saving fluorescent outdoor collection finished in Antique Pecan with Latte glass, is made with Vivex, the new standard in outdoor lighting boasting a winning combination of innovation, intricate design, quality construction and an astonishing finishes. The Lake Shore VX EE collection is non-corrosive, UV resistant, Title 24 rated and backed by a 5-Year Limited Warranty.

## **MEASUREMENTS**

DIMENSION : 11" W x 17" H HANGING WEIGHT : 8.27 lb

# **GLASS**

Latte LT

#### MATERIAL

Vivex