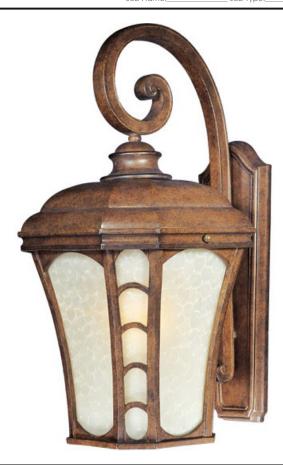

# PRODUCT DESCRIPTION

The Lake Shore VX EE, an energy saving fluorescent outdoor collection finished in Antique Pecan with Latte glass, is made with Vivex, the new standard in outdoor lighting boasting a winning combination of innovation, intricate design, quality construction and an astonishing finishes. The Lake Shore VX EE collection is non-corrosive, UV resistant, Title 24 rated and backed by a 5-Year Limited Warranty.

## **MEASUREMENTS**

DIMENSION : 12" W x 25" H x 14.5" Ext BACK PLATE : 7" W x 20.75" H x 11.5" HCO

HANGING WEIGHT : 10.36 lb

LAMPING

LUMENS : 1,760 Rated

BULB : 1 x 26W Fluorescent GU24 , 26W Total

BULB INCLUDED : (Included)

#### **FINISHES OPTION**

Antique Pecan

# **GLASS**

Latte LT