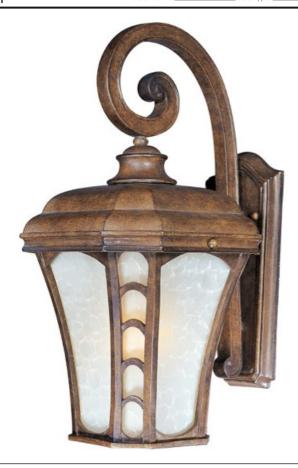

## PRODUCT DESCRIPTION

The Lake Shore VX EE, an energy saving fluorescent outdoor collection finished in Antique Pecan with Latte glass, is made with Vivex, the new standard in outdoor lighting boasting a winning combination of innovation, intricate design, quality construction and an astonishing finishes. The Lake Shore VX EE collection is non-corrosive, UV resistant, Title 24 rated and backed by a 5-Year Limited Warranty.

# **MEASUREMENTS**

DIMENSION : 11" W x 21" H x 12.5" Ext

BACK PLATE : 5.5" W x 17.5" H x 9.5" HCO

HANGING WEIGHT : 8.6 lb

#### **FINISHES OPTION**

Antique Pecan

# **GLASS**

Latte LT