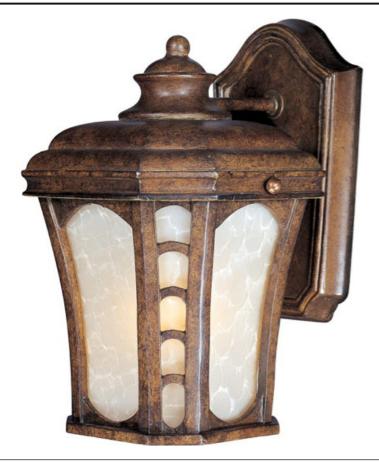

## PRODUCT DESCRIPTION

The Lake Shore VX EE, an energy saving fluorescent outdoor collection finished in Antique Pecan with Latte glass, is made with Vivex, the new standard in outdoor lighting boasting a winning combination of innovation, intricate design, quality construction and an astonishing finishes. The Lake Shore VX EE collection is non-corrosive, UV resistant, Title 24 rated and backed by a 5-Year Limited Warranty.

## **MEASUREMENTS**

DIMENSION : 7" W x 9.5" H x 7.5" Ext

BACK PLATE : 5.25" W x 9.5" H x 3" HCO

HANGING WEIGHT : 2.43 lb

### LAMPING

LUMENS : 900 Rated

BULB : 1 x 13W Fluorescent GU24 , 13W Total

BULB INCLUDED : (Included)

DIMMABLE : No

CRI : 81-82 CRI COLOR\_TEMP : 2700K

#### **FINISHES OPTION**

GLASS

Latte LT

MATERIAL

Vivex

RATINGS

Wet Location Energy Star