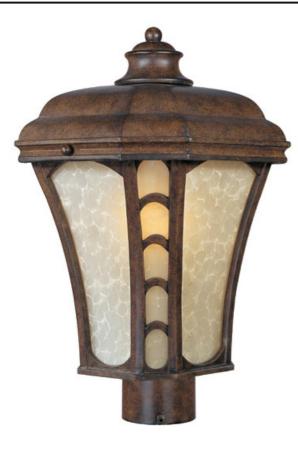

## **PRODUCT DESCRIPTION**

The Lake Shore VX EE, an energy saving fluorescent outdoor collection finished in Antique Pecan with Latte glass, is made with Vivex, the new standard in outdoor lighting boasting a winning combination of innovation, intricate design, quality construction and an astonishing finishes. The Lake Shore VX EE collection is non-corrosive, UV resistant, Title 24 rated and backed by a 5-Year Limited Warranty.

> MEASUREMENTS DIMENSION

: 11" W x 17.5" H

LAMPING LUMENS

HANGING WEIGHT

BULB BULB INCLUDED DIMMABLE CRI

: 6.95 lb

: 1,355 Rated : 1 x 18W Fluorescent GU24 , 18W Total : (Included) :No : 81-82 CRI COLOR\_TEMP :2700K

## **FINISHES OPTION**

Antique Pecan

GLASS Latte LT

MATERIAL Vivex

RATINGS Wet Location

ADDITIONAL RATED LIFE 10000 Hours

Always consult a qualified electrician before installing any lighting product.

WESTERN DISTRIBUTION CENTER (HEADQUARTER) 253 NORTH VINELAND AVE I CITY OF INDUSTRY, CA 91746