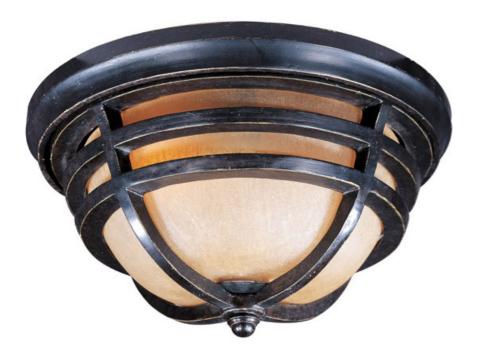

#### PRODUCT DESCRIPTION

The Westport VX EE, an energy saving fluorescent outdoor collection finished in Artesian Bronze with Mocha Cloud glass, is made with Vivex, the new standard in outdoor lighting boasting a winning combination of innovation, intricate design, quality construction and an astonishing finishes. Westport VX EE collection is non-corrosive, UV resistant, Title 24 rated and backed by a 5-Year Limited Warranty.

### **FINISHES OPTION**

Artesian Bronze

## GLASS

Mocha Cloud MC

### MATERIAL

Vivex