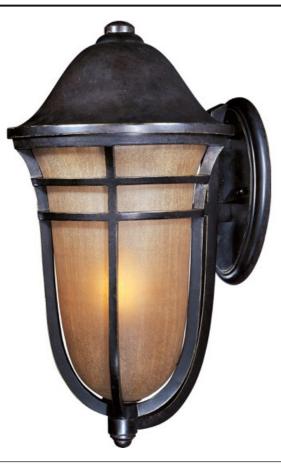

## **PRODUCT DESCRIPTION**

The Westport VX EE, an energy saving fluorescent outdoor collection finished in Artesian Bronze with Mocha Cloud glass, is made with Vivex, the new standard in outdoor lighting boasting a winning combination of innovation, intricate design, quality construction and an astonishing finishes. Westport VX EE collection is non-corrosive, UV resistant, Title 24 rated and backed by a 5-Year Limited Warranty.

### MEASUREMENTS

DIMENSION BACK PLATE HANGING WEIGHT LAMPING

: 13" W x 25" H x 16" Ext : 5.5" W x 11.5" H x 10.5" HCO

LUMENS BULB BULB INCLUDED DIMMABLE :No CRI : 81-82 CRI COLOR\_TEMP :2700K

: 10.58 lb

# : 1,760 Rated : 1 x 26W Fluorescent GU24 , 26W Total : (Included)

FINISHES OPTION

Artesian Bronze

GLASS Mocha Cloud MC

MATERIAL Vivex

RATINGS Wet Location

ADDITIONAL **INCANDESCENT WATTS: 160** RATED LIFE 10000 Hours