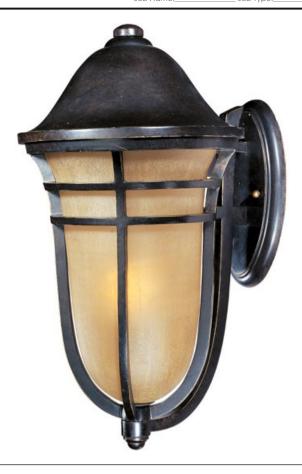

## PRODUCT DESCRIPTION

The Westport VX EE, an energy saving fluorescent outdoor collection finished in Artesian Bronze with Mocha Cloud glass, is made with Vivex, the new standard in outdoor lighting boasting a winning combination of innovation, intricate design, quality construction and an astonishing finishes. Westport VX EE collection is non-corrosive, UV resistant, Title 24 rated and backed by a 5-Year Limited Warranty.

## **FINISHES OPTION**

Artesian Bronze

### GLASS

Mocha Cloud MC

#### MATERIAL

Vivex