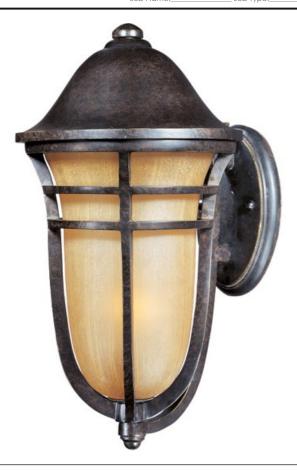

## PRODUCT DESCRIPTION

The Westport VX EE, an energy saving fluorescent outdoor collection finished in Artesian Bronze with Mocha Cloud glass, is made with Vivex, the new standard in outdoor lighting boasting a winning combination of innovation, intricate design, quality construction and an astonishing finishes. Westport VX EE collection is non-corrosive, UV resistant, Title 24 rated and backed by a 5-Year Limited Warranty.

#### **FINISHES OPTION**

Artesian Bronze

#### GLASS

Mocha Cloud MC

#### MATERIAL

Vivex