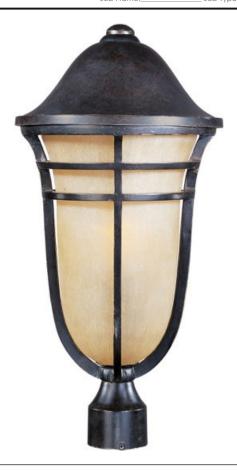

## PRODUCT DESCRIPTION

The Westport VX EE, an energy saving fluorescent outdoor collection finished in Artesian Bronze with Mocha Cloud glass, is made with Vivex, the new standard in outdoor lighting boasting a winning combination of innovation, intricate design, quality construction and an astonishing finishes. Westport VX EE collection is non-corrosive, UV resistant, Title 24 rated and backed by a 5-Year Limited Warranty.

# **FINISHES OPTION**

Artesian Bronze

#### **GLASS**

Mocha Cloud MC