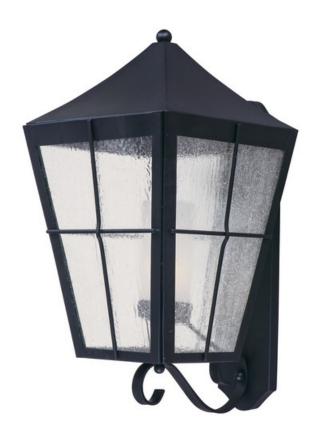

## PRODUCT DESCRIPTION

The Revere Outdoor Collection gives you the ability to pierce the darkness, adding both function and form to your home. Embracing Colonial style, the Revere's dark finish mixed with a seedy glass, is sure to add curb appeal to any exterior space.

## GLASS

Seedy and Frosted CDFT

#### MATERIAL

Stainless Steel

#### RATINGS

Wet Location