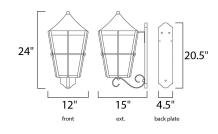

# **MEASUREMENTS**

DIMENSION : 12" W x 24" H x 15" Ext BACK PLATE : 4.5" W x 20.5" H x 9.5" HCO

HANGING WEIGHT : 5.68 lb