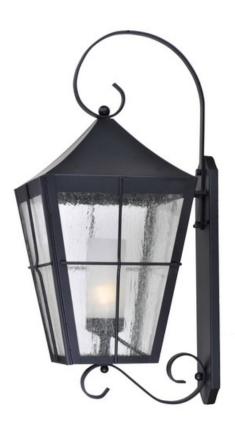

## PRODUCT DESCRIPTION

The Revere Outdoor Collection gives you the ability to pierce the darkness, adding both function and form to your home. Embracing Colonial style, the Revere's dark finish mixed with a seedy glass, is sure to add curb appeal to any exterior space.

### GLASS

Seedy and Frosted CDFT

#### MATERIAL

Stainless Steel

#### RATINGS

Wet Location