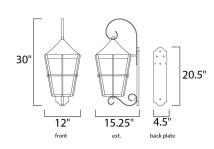

# **MEASUREMENTS**

DIMENSION : 12" W x 30" H x 15.5" Ext BACK PLATE : 4.5" W x 20.5" H x 15.75" HCO

HANGING WEIGHT : 6.89 lb