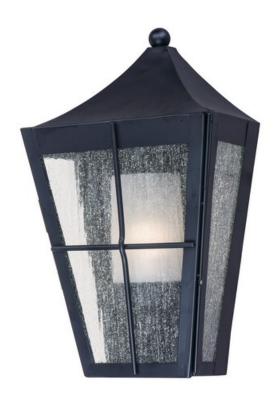

# PRODUCT DESCRIPTION

The Revere Outdoor Collection gives you the ability to pierce the darkness, adding both function and form to your home. Embracing Colonial style, the Revere's dark finish mixed with a seedy glass, is sure to add curb appeal to any exterior space.

## GLASS

Seedy and Frosted CDFT

#### MATERIAL

Stainless Steel

#### RATINGS

Wet Location