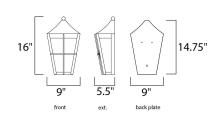

# **MEASUREMENTS**

DIMENSION : 9" W x 16" H x 5.5" Ext BACK PLATE : 9" W x 11" H x 6.75" HCO

HANGING WEIGHT : 1.68 lb