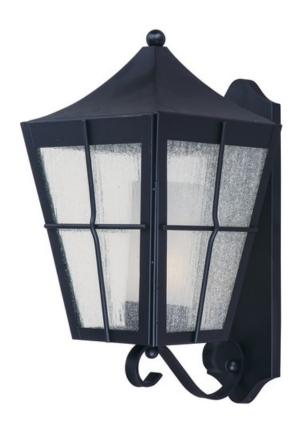

## PRODUCT DESCRIPTION

The Revere Outdoor Collection gives you the ability to pierce the darkness, adding both function and form to your home. Embracing Colonial style, the Revere's dark finish mixed with a seedy glass, is sure to add curb appeal to any exterior space.

### GLASS

Seedy and Frosted CDFT