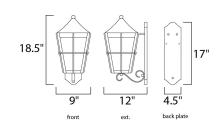

# **MEASUREMENTS**

DIMENSION : 9" W x 18.5" H x 12" Ext BACK PLATE : 4.5" W x 17" H x 8" HCO

HANGING WEIGHT : 3.25 lb