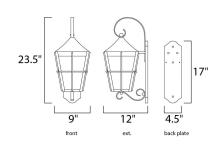

# **MEASUREMENTS**

DIMENSION : 9" W x 23.5" H x 12" Ext BACK PLATE : 4.5" W x 17" H x 12.5" HCO

HANGING WEIGHT : 4.61 lb