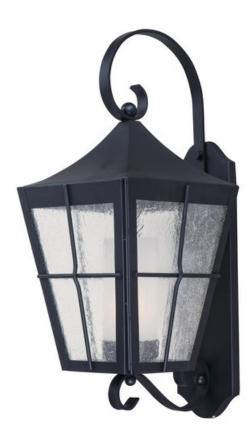

## PRODUCT DESCRIPTION

The Revere Outdoor Collection gives you the ability to pierce the darkness, adding both function and form to your home. Embracing Colonial style, the Revere's dark finish mixed with a seedy glass, is sure to add curb appeal to any exterior space.

## GLASS

Seedy and Frosted CDFT

#### MATERIAL

Stainless Steel