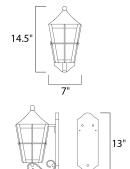

# **MEASUREMENTS**

DIMENSION : 7" W x 14.5" H x 9.5" Ext **BACK PLATE** : 4.5" W x 13" H x 5.5" HCO

HANGING WEIGHT : 2.02 lb