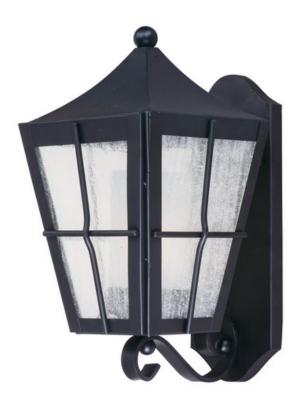

## **PRODUCT DESCRIPTION**

The Revere Outdoor Collection gives you the ability to pierce the darkness, adding both function and form to your home. Embracing Colonial style, the Revere's dark finish mixed with a seedy glass, is sure to add curb appeal to any exterior space.

### **GLASS**

Seedy and Frosted CDFT

#### MATERIAL

Stainless Steel

#### **RATINGS**

Wet Location