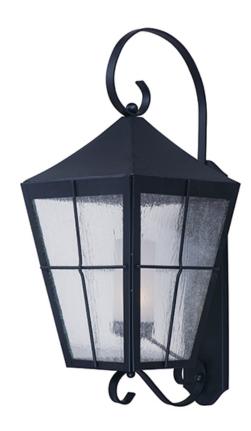

# PRODUCT DESCRIPTION:

The Revere Outdoor Collection gives you the ability to pierce the darkness, adding both function and form to your home. Embracing Colonial style, the Revere's dark finish mixed with a seedy glass, is sure to add curb appeal to any exterior space.

#### FINISHES OPTION:

Black BK

## GLASS:

Seedy/Frosted CDFT