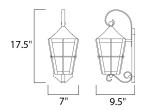

## **MEASUREMENTS:**

 Width
 Height
 Extension

 7.00"
 17.50"
 9.50"

 BP Width
 BP Height
 HCO

 4.50"
 13.00"
 8.50"

**Hanging Weight** 

2.45 lb