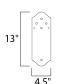

## **MEASUREMENTS:**

 Width
 Height
 Extension

 7.00"
 17.50"
 9.50"

 BP Width
 BP Height
 HCO

 4.50"
 13.00"
 8.50"

**Hanging Weight** 

2.45 lb