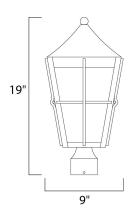

Job Name:

## PRODUCT DESCRIPTION

The Revere Outdoor Collection gives you the ability to pierce the darkness, adding both function and form to your home. Embracing Colonial style, the Revere's dark finish mixed with a seedy glass, is sure to add curb appeal to any exterior space.



# **MEASUREMENTS**

DIMENSION : 9" W x 19" H HANGING WEIGHT : 2.23 lb

#### **LAMPING**

INPUT VOLTAGE : 120V

LUMENS : 1,355 Rated

**BULB** : 1 x 18W Fluorescent GU24, 18W Total

**BULB INCLUDED** : (Included) DIMMABLE : NO COLOR\_TEMP : 2700K

## **FINISHES OPTION**



### **GLASS**

Seedy and Frosted CDFT

#### MATERIAL

Stainless Steel

#### **RATINGS**

cETLus Wet Location





## **ADDITIONAL**

RATED LIFE 10000 Hours **OPERATING TEMPERATURE:** -20°C (-4°F), 40°C (104°F)

Always consult a qualified electrician before installing any lighting product.



# WESTERN DISTRIBUTION CENTER (HEADQUARTER)

253 NORTH VINELAND AVE I CITY OF INDUSTRY, CA 91746

# **EASTERN DISTRIBUTION CENTER**

4200 SHIRLEY DR. I ATLANTA, GA 30336

P. 626.956.4200 | F. 626.956.4225 | maximlighting.com