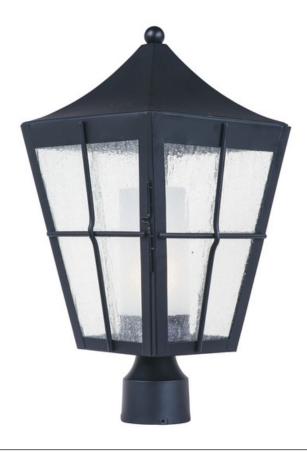

## PRODUCT DESCRIPTION

The Revere Outdoor Collection gives you the ability to pierce the darkness, adding both function and form to your home. Embracing Colonial style, the Revere's dark finish mixed with a seedy glass, is sure to add curb appeal to any exterior space.

### **GLASS**

Seedy and Frosted CDFT

#### MATERIAL

Stainless Steel

#### **RATINGS**

cETLus Wet Location