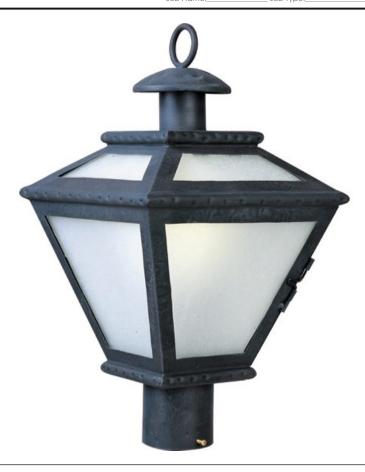

## PRODUCT DESCRIPTION

Cabo ES is a traditional, Mediterranean style, energy saving collection from Maxim Lighting International in Country Forge finish with Frosted Seedy glass.

## **MEASUREMENTS**

DIMENSION : 11.5" W x 21" H HANGING WEIGHT : 13.67 lb

# LAMPING

BULB : 1 x 18W Fluorescent , 0W Total

BULB INCLUDED : (Included)

DIMMABLE :

# GLASS

Frosted Seedy FS

# MATERIAL

Forged Iron

#### **RATINGS**

Wet Location