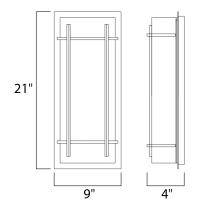

# **MEASUREMENTS**

DIMENSION : 9" W x 21" H x 4" Ext BACK PLATE : 8" W x 20" H x 10.5" HCO

HANGING WEIGHT : 4.8 lb