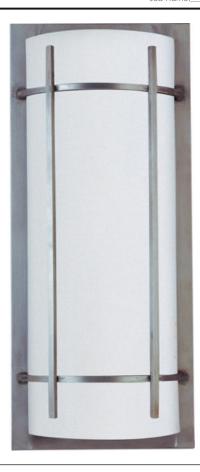

## PRODUCT DESCRIPTION

Luna EE, a contemporary style collection from Maxim Lighting, features both indoor and outdoor sconces, pendants and flush mounts available in three finishes, Brushed Metal, Natural Iron or Oil Rubbed Bronze.

#### **FINISHES OPTION**

Brushed Metal

### GLASS

White WT