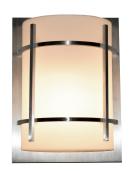

# PRODUCT DESCRIPTION

Luna EE, a contemporary style collection from Maxim Lighting, features both indoor and outdoor sconces, pendants and flush mounts available in three finishes, Brushed Metal, Natural Iron or Oil Rubbed Bronze.

# **GLASS**

White WT

#### MATERIAL

Aluminum