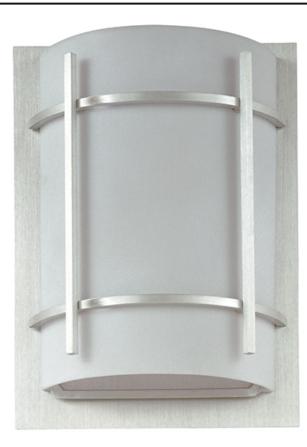

# PRODUCT DESCRIPTION

Luna EE, a contemporary style collection from Maxim Lighting, features both indoor and outdoor sconces, pendants and flush mounts available in three finishes, Brushed Metal, Natural Iron or Oil Rubbed Bronze.

# **GLASS**

White WT

#### MATERIAL

Aluminum