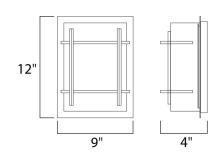

## **MEASUREMENTS**

**DIMENSION** : 9" W x 12" H x 4" Ext **BACK PLATE** : 8" W x 11" H x 7" HCO

HANGING WEIGHT : 3 lb