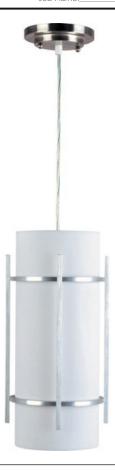

# **PRODUCT DESCRIPTION**

Luna EE, a contemporary style collection from Maxim Lighting, features both indoor and outdoor sconces, pendants and flush mounts available in three finishes, Brushed Metal, Natural Iron or Oil Rubbed Bronze.

#### **GLASS**

White WT

#### MATERIAL

Aluminum