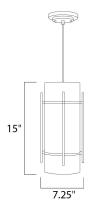

# **PRODUCT DESCRIPTION**

Luna EE, a contemporary style collection from Maxim Lighting, features both indoor and outdoor sconces, pendants and flush mounts available in three finishes, Brushed Metal, Natural Iron or Oil Rubbed Bronze.



## **MEASUREMENTS**

DIMENSION : 7.25" W x 15" H

HANGING WEIGHT : 3.39 lb

#### LAMPING

INPUT VOLTAGE : 120V

**LUMENS** : 1,355 Rated

**BULB** : 1 x 18W Fluorescent GU24 , 18W Total

BULB INCLUDED : (Included) DIMMABLE : No CRI : 80+ CRI COLOR\_TEMP : 2700K

## **FINISHES OPTION**



#### **GLASS**

White WT

#### MATERIAL

Aluminum

### **RATINGS**

Damp Location



### **ADDITIONAL**

**INCANDESCENT WATTS: 123** RATED LIFE 10000 Hours **OPERATING TEMPERATURE:** -20°C (-4°F), 40°C (104°F)

Always consult a qualified electrician before installing any lighting product.