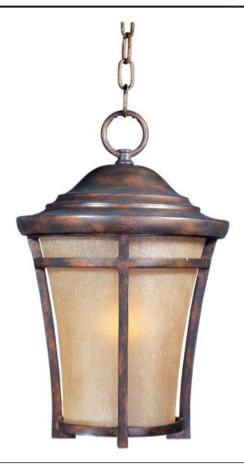

## **PRODUCT DESCRIPTION**

The Balboa VX EE, an energy saving fluorescent outdoor collection finished in Copper Oxide with Golden Frost glass, is made with Vivex, the new standard in outdoor lighting boasting a winning combination of innovation, intricate design, quality construction and an astonishing finishes. The Balboa VX EE collection is non-corrosive, UV resistant, Title 24 rated and backed by a 5-Year Limited Warranty.

## FINISHES OPTION

Copper Oxide

**GLASS** Golden Frost GF

MATERIAL Vivex

**RATINGS** Damp Location

ADDITIONAL INCANDESCENT WATTS: 160 RATED LIFE 10000 Hours

Always consult a qualified electrician before installing any lighting product.