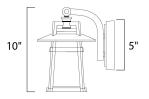

:2700K

| MEASUREMENT | S |
|-------------|---|
|-------------|---|

| DIMENSION      |     |
|----------------|-----|
| HANGING WEIGHT |     |
| LAMPING        |     |
| LUMENS         | :   |
| BULB           | :   |
| BULB INCLUDED  | : ( |
| DIMMABLE       | :1  |
| CRI            | : 8 |

COLOR\_TEMP

: 12" W x 18.5" H T : 7.28 lb : 1,760 Rated : 1 x 26W Fluorescent GU24 , 26W Total : (Included) : No : 81-82 CRI