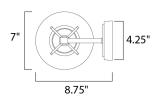

:2700K

| MEASUREMENT | S |
|-------------|---|
|-------------|---|

| DIMENSION      |     |
|----------------|-----|
| HANGING WEIGHT |     |
| LAMPING        |     |
| LUMENS         | :   |
| BULB           | :   |
| BULB INCLUDED  | : ( |
| DIMMABLE       | :1  |
| CRI            | : 8 |

COLOR\_TEMP

: 12" W x 18.5" H T : 7.28 lb : 1,760 Rated : 1 x 26W Fluorescent GU24 , 26W Total : (Included) : No : 81-82 CRI