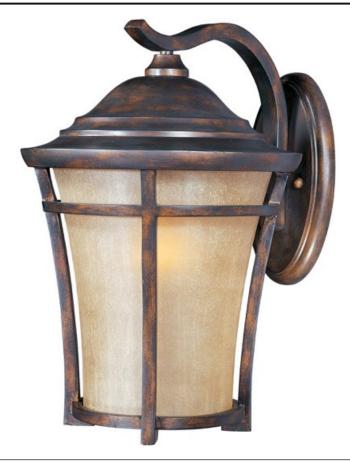

## PRODUCT DESCRIPTION

The Balboa VX EE, an energy saving fluorescent outdoor collection finished in Copper Oxide with Golden Frost glass, is made with Vivex, the new standard in outdoor lighting boasting a winning combination of innovation, intricate design, quality construction and an astonishing finishes. The Balboa VX EE collection is non-corrosive, UV resistant, Title 24 rated and backed by a 5-Year Limited Warranty.

#### **FINISHES OPTION**

Copper Oxide

### GLASS

Golden Frost GF