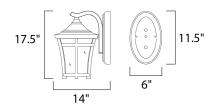

## **MEASUREMENTS**

DIMENSION : 12'' W x 17.5'' H x 14'' Ext BACK PLATE : 6'' W x 11.5'' H x 7'' HCO

HANGING WEIGHT : 8.38 lb