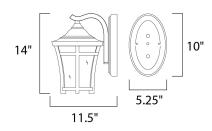

# **MEASUREMENTS**

DIMENSION : 10" W x 14" H x 11.5" Ext BACK PLATE : 5.25" W x 10" H x 6" HCO

HANGING WEIGHT : 5.51 lb