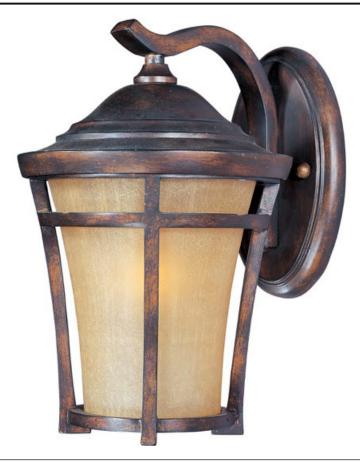

## PRODUCT DESCRIPTION

The Balboa VX EE, an energy saving fluorescent outdoor collection finished in Copper Oxide with Golden Frost glass, is made with Vivex, the new standard in outdoor lighting boasting a winning combination of innovation, intricate design, quality construction and an astonishing finishes. The Balboa VX EE collection is non-corrosive, UV resistant, Title 24 rated and backed by a 5-Year Limited Warranty.

#### **FINISHES OPTION**

Copper Oxide

#### GLASS

Golden Frost GF