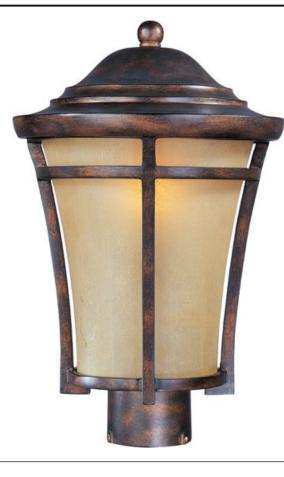

## **PRODUCT DESCRIPTION**

The Balboa VX EE, an energy saving fluorescent outdoor collection finished in Copper Oxide with Golden Frost glass, is made with Vivex, the new standard in outdoor lighting boasting a winning combination of innovation, intricate design, quality construction and an astonishing finishes. The Balboa VX EE collection is non-corrosive, UV resistant, Title 24 rated and backed by a 5-Year Limited Warranty.

Copper Oxide

GLASS Golden Frost GF

MATERIAL Vivex

RATINGS Wet Location

ADDITIONAL **INCANDESCENT WATTS: 123** RATED LIFE 10000 Hours

Always consult a qualified electrician before installing any lighting product.