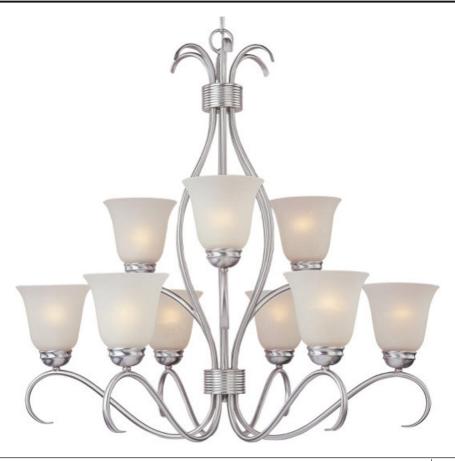

# **PRODUCT DESCRIPTION**

The contemporary Basix EE collection features sweeping arms and clean lines. Basix EE is offered in choice of Ice glass with Satin Nickel finish or Wilshire glass with Oil Rubbed Bronze finish. Fixtures include energy efficient, long lasting and low maintenance compact fluorescent bulbs, with select fixtures being Energy Star certified.

# : 8,100 Rated

: 9 x 13W Fluorescent GU24 , 117W Total : (Included)

- :No
  - : 81-82 CRI
    - :2700K

# FINISHES OPTION

GLASS Ice IC

MATERIAL Iron