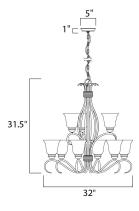

# **PRODUCT DESCRIPTION**

The contemporary Basix EE collection features sweeping arms and clean lines. Basix EE is offered in choice of Ice glass with Satin Nickel finish or Wilshire glass with Oil Rubbed Bronze finish. Fixtures include energy efficient, long lasting and low maintenance compact fluorescent bulbs, with select fixtures being Energy Star certified.



## MEASUREMENTS DIMENSION

: 32" W x 31.5" H : 5" W x 1" H x 5" L

#### LAMPING

LUMENS BULB DIMMABLE CRI

CANOPY

: 21.2 lb

# HANGING WEIGHT

**BULB INCLUDED** COLOR\_TEMP

# : 8,100 Rated

: 9 x 13W Fluorescent GU24 , 117W Total : (Included)

- :No
  - : 81-82 CRI
    - :2700K

# FINISHES OPTION



GLASS Ice IC

MATERIAL Iron

# RATINGS Dry Location CA Title 24



# ADDITIONAL

INCANDESCENT WATTS: 736 RATED LIFE 10000 Hours **OPERATING TEMPERATURE:** -20°C (-4°F), 40°C (104°F)

Always consult a qualified electrician before installing any lighting product.



WESTERN DISTRIBUTION CENTER (HEADQUARTER) 253 NORTH VINELAND AVE I CITY OF INDUSTRY, CA 91746

EASTERN DISTRIBUTION CENTER 4200 SHIRLEY DR. I ATLANTA, GA 30336

P. 626.956.4200 | F. 626.956.4225 | maximlighting.com