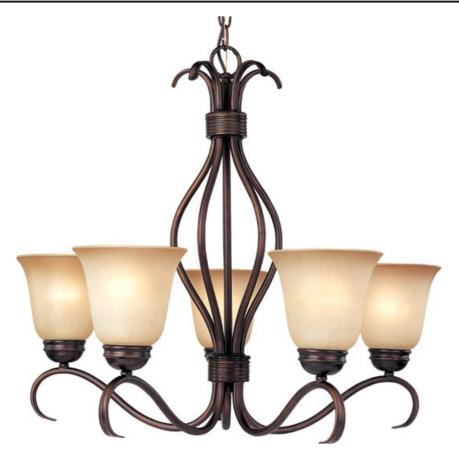

## **PRODUCT DESCRIPTION**

22.5'

The contemporary Basix EE collection features sweeping arms and clean lines. Basix EE is offered in choice of Ice glass with Satin Nickel finish or Wilshire glass with Oil Rubbed Bronze finish. Fixtures include energy efficient, long lasting and low maintenance compact fluorescent bulbs, with select fixtures being Energy Star certified.

: 26" W x 22.5" H

: 5 x 13W Fluorescent GU24 , 65W Total

: 12.57 lb

: 4,500 Rated

: (Included)

: 81-82 CRI

:2700K

:No

HANGING WEIGHT

GLASS Wilshire WS

MATERIAL Iron

**RATINGS** Dry Location Energy Star