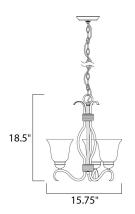

#### **MEASUREMENTS**

DIMENSION : 19" W x 18.5" H

HANGING WEIGHT : 7.8 lb

LAMPING

LUMENS : 2,400 Rated

BULB : 3 x 13W Fluorescent GU24 , 39W Total

BULB INCLUDED : (Included)
DIMMABLE : No
COLOR\_TEMP : 2700K