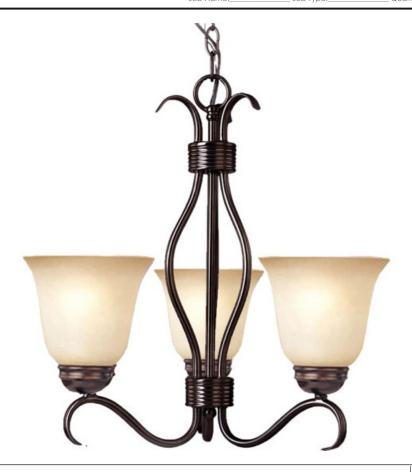

#### PRODUCT DESCRIPTION

The contemporary Basix EE collection features sweeping arms and clean lines. Basix EE is offered in choice of Ice glass with Satin Nickel finish or Wilshire glass with Oil Rubbed Bronze finish. Fixtures include energy efficient, long lasting and low maintenance compact fluorescent bulbs, with select fixtures being Energy Star certified.

#### **MEASUREMENTS**

DIMENSION : 19" W x 18.5" H

HANGING WEIGHT : 7.8 lb

LAMPING

LUMENS : 2,400 Rated

BULB : 3 x 13W Fluorescent GU24 , 39W Total

BULB INCLUDED : (Included)
DIMMABLE : No
COLOR\_TEMP : 2700K

## GLASS

Wilshire WS

## MATERIAL

Iron