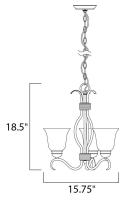

**MEASUREMENTS** DIMENSION

HANGING WEIGHT LAMPING LUMENS BULB **BULB INCLUDED** 

: 19" W x 18.5" H : 8.8 lb

DIMMABLE COLOR\_TEMP

- : 2,400 Rated
- : 3 x 13W Fluorescent GU24 , 39W Total : (Included)
- :No
- :2700K