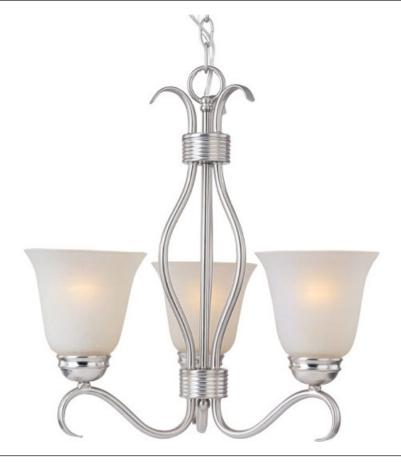

## **PRODUCT DESCRIPTION**

The contemporary Basix EE collection features sweeping arms and clean lines. Basix EE is offered in choice of Ice glass with Satin Nickel finish or Wilshire glass with Oil Rubbed Bronze finish. Fixtures include energy efficient, long lasting and low maintenance compact fluorescent bulbs, with select fixtures being Energy Star certified.

## FINISHES OPTION

GLASS Ice IC

MATERIAL Iron

RATINGS Dry Location