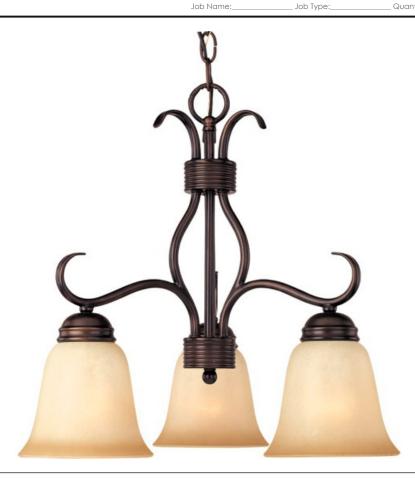

### PRODUCT DESCRIPTION

The contemporary Basix EE collection features sweeping arms and clean lines. Basix EE is offered in choice of Ice glass with Satin Nickel finish or Wilshire glass with Oil Rubbed Bronze finish. Fixtures include energy efficient, long lasting and low maintenance compact fluorescent bulbs, with select fixtures being Energy Star certified.

### **GLASS**

Wilshire WS

# MATERIAL

Iron