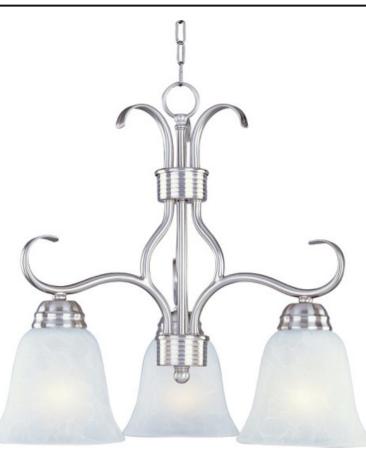

## **PRODUCT DESCRIPTION**

The contemporary Basix EE collection features sweeping arms and clean lines. Basix EE is offered in choice of Ice glass with Satin Nickel finish or Wilshire glass with Oil Rubbed Bronze finish. Fixtures include energy efficient, long lasting and low maintenance compact fluorescent bulbs, with select fixtures being Energy Star certified.

## **MEASUREMENTS**

DIMENSION HANGING WEIGHT

: 19" W x 18.5" H : 7.8 lb

LAMPING

LUMENS BULB BULB INCLUDED DIMMABLE

: 2,400 Rated

: 3 x 13W Fluorescent GU24 , 39W Total : (Included) :No COLOR\_TEMP :2700K

## FINISHES OPTION

GLASS Ice IC

MATERIAL Iron

RATINGS Dry Location Energy Star