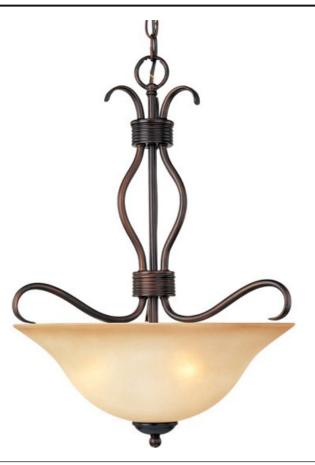

## **PRODUCT DESCRIPTION**

The contemporary Basix EE collection features sweeping arms and clean lines. Basix EE is offered in choice of Ice glass with Satin Nickel finish or Wilshire glass with Oil Rubbed Bronze finish. Fixtures include energy efficient, long lasting and low maintenance compact fluorescent bulbs, with select fixtures being Energy Star certified.

**FINISHES OPTION** 

GLASS Wilshire WS

MATERIAL Iron

RATINGS Dry Location