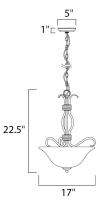

**MEASUREMENTS** DIMENSION

HANGING WEIGHT LAMPING LUMENS BULB **BULB INCLUDED** DIMMABLE COLOR\_TEMP

: 17" W x 22.5" H : 8.11 lb

: 2,700 Rated : 3 x 13W Fluorescent GU24 , 39W Total : (Included) :No

:2700K