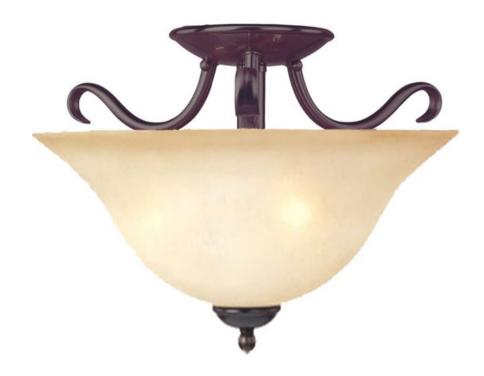

#### PRODUCT DESCRIPTION

The contemporary Basix EE collection features sweeping arms and clean lines. Basix EE is offered in choice of Ice glass with Satin Nickel finish or Wilshire glass with Oil Rubbed Bronze finish. Fixtures include energy efficient, long lasting and low maintenance compact fluorescent bulbs, with select fixtures being Energy Star certified.

#### **FINISHES OPTION**

Oil Rubbed Bronze

## GLASS

Wilshire WS