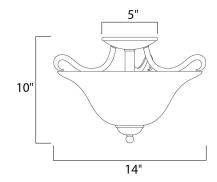

#### **MEASUREMENTS**

DIMENSION : 14" W x 10" H HANGING WEIGHT : 4.41 lb

: 2700K