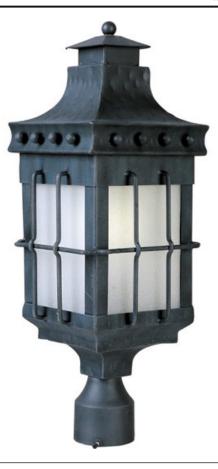

## **PRODUCT DESCRIPTION**

Nantucket EE is a traditional, early American style, energy saving collection from Maxim Lighting International in Country Forge finish with Frosted Seedy glass.

# **FINISHES OPTION**

Country Forge

GLASS Frosted Seedy FS

MATERIAL Forged Iron

RATINGS Wet Location