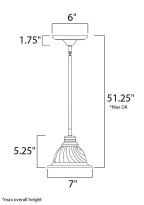

#### **MEASUREMENTS**

DIMENSION : 7" W HANGING WEIGHT : 2.45 lb

LAMPING

BULB : 1 x 13W Fluorescent GU24 , 0W Total

BULB INCLUDED : (Included)

DIMMABLE :