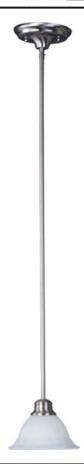

## PRODUCT DESCRIPTION

Maxim Lighting's energy efficiency commitment to both the residential lighting and the home building industries will assure you a product line focused on your basic lighting needs. With the Utility EE collection you not only will find quality lighting that is well designed, well priced and readily available, but also energy efficient featuring energy saving fluorescent lighting that saves money and allow for low maintenance.

#### **MEASUREMENTS**

DIMENSION : 7" W HANGING WEIGHT : 2.45 lb

LAMPING

BULB : 1 x 13W Fluorescent GU24 , 0W Total

BULB INCLUDED : (Included)

DIMMABLE :

### MATERIAL

Iron