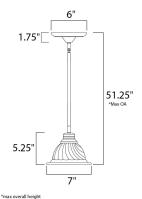

## PRODUCT DESCRIPTION

Maxim Lighting's energy efficiency commitment to both the residential lighting and the home building industries will assure you a product line focused on your basic lighting needs. With the Utility EE collection you not only will find quality lighting that is well designed, well priced and readily available, but also energy efficient featuring energy saving fluorescent lighting that saves money and allow for low maintenance.



## **MEASUREMENTS**

DIMENSION : 7" W x 49" H HANGING WEIGHT : 2.45 lb

#### **LAMPING**

LUMENS : 900 Rated

BULB : 1 x 13W Fluorescent GU24, 13W Total

BULB INCLUDED : (Included)
DIMMABLE : No
CRI : 81-82 CRI

COLOR\_TEMP : 2700K

#### **FINISHES OPTION**



## GLASS

Marble MR

#### MATERIAL

Iron

# RATINGS

Dry Location

# **ADDITIONAL**

INCANDESCENT WATTS: 82 RATED LIFE 10000 Hours OPERATING TEMPERATURE: -20°C (-4°F), 40°C (104°F)

Always consult a qualified electrician before installing any lighting product.



# WESTERN DISTRIBUTION CENTER (HEADQUARTER)