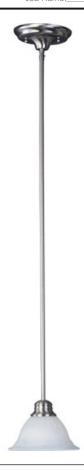

## PRODUCT DESCRIPTION

Maxim Lighting's energy efficiency commitment to both the residential lighting and the home building industries will assure you a product line focused on your basic lighting needs. With the Utility EE collection you not only will find quality lighting that is well designed, well priced and readily available, but also energy efficient featuring energy saving fluorescent lighting that saves money and allow for low maintenance.

## **MEASUREMENTS**

DIMENSION : 7" W x 49" H HANGING WEIGHT : 2.45 lb