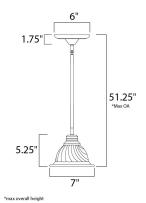

#### **MEASUREMENTS**

DIMENSION : 7" W x 49" H HANGING WEIGHT : 2.46 lb

LAMPING

BULB : 1 x 13W Fluorescent GU24 , 0W Total

BULB INCLUDED : (Included)
DIMMABLE : No