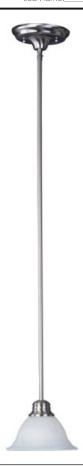

## PRODUCT DESCRIPTION

Maxim Lighting's energy efficiency commitment to both the residential lighting and the home building industries will assure you a product line focused on your basic lighting needs. With the Utility EE collection you not only will find quality lighting that is well designed, well priced and readily available, but also energy efficient featuring energy saving fluorescent lighting that saves money and allow for low maintenance.

#### **MEASUREMENTS**

DIMENSION : 7" W x 49" H HANGING WEIGHT : 2.46 lb

LAMPING

BULB : 1 x 13W Fluorescent GU24 , 0W Total

BULB INCLUDED : (Included)
DIMMABLE : No