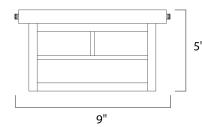

### PRODUCT DESCRIPTION

Coldwater EE is a traditional, craftsman/mission style, energy saving collection from Maxim Lighting International in Burnished with Honey glass.



### **MEASUREMENTS**

DIMENSION : 9" W x 5" H HANGING WEIGHT : 4.4 lb

## LAMPING

BULB : 2 x 13W Fluorescent GU24 , 0W Total

**BULB INCLUDED** : (Included)

DIMMABLE : No

#### **FINISHES OPTION**



## **GLASS**

Honey HO

### MATERIAL Aluminum

# **RATINGS**

Wet Location



#### **ADDITIONAL**

**OPERATING TEMPERATURE:** -20°C (-4°F), 40°C (104°F)

Always consult a qualified electrician before installing any lighting product.



4200 SHIRLEY DR. I ATLANTA, GA 30336

P. 626.956.4200 | F. 626.956.4225 | maximlighting.com