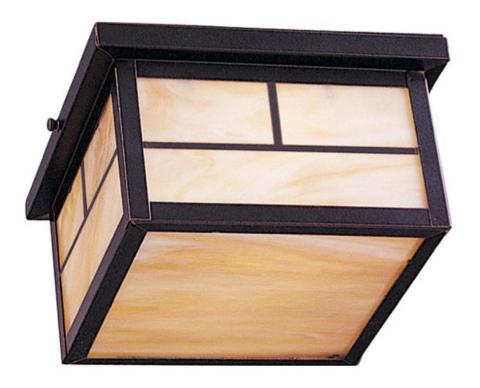

### PRODUCT DESCRIPTION

Coldwater EE is a traditional, craftsman/mission style, energy saving collection from Maxim Lighting International in Burnished with Honey glass.

## **GLASS**

Honey HO